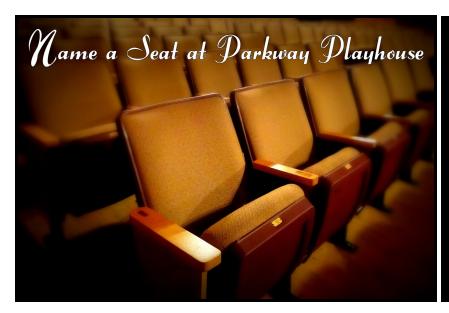

Take advantage of the opportunity to be part of Parkway Playhouse history as we name the remaining seats in our historic theatre.

Your \$100 donation will purchase a theatre seat in your name.

Envision your name, your business' name, or that of a friend or family member on a seat in our unique and historic theatre. Treat yourself, or give a long-lasting gift for a birthday, anniversary, retirement, graduation, or other special occasion. You could also make a memorial to a loved one. Whether you are members, alumni or friends of Parkway Playhouse, you are invited to *Name a Seat*.